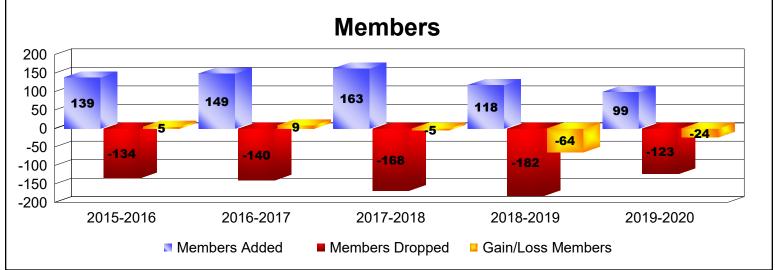

## As of June 2020 Cumulative

| Year      | New<br>Clubs | Dropped<br>Clubs | Gain/<br>Loss<br>Clubs | New<br>Members | Charter<br>Members | Reinstate<br>Members | Transfer<br>Members | Total<br>Member<br>Added | Total<br>Members<br>Dropped | Gain/<br>Loss<br>Members |
|-----------|--------------|------------------|------------------------|----------------|--------------------|----------------------|---------------------|--------------------------|-----------------------------|--------------------------|
| 2015-2016 | 0            | 0                | 0                      | 123            | 0                  | 7                    | 9                   | 139                      | -134                        | 5                        |
| 2016-2017 | 1            | -1               | 0                      | 108            | 22                 | 15                   | 4                   | 149                      | -140                        | 9                        |
| 2017-2018 | 1            | 0                | 1                      | 127            | 22                 | 7                    | 7                   | 163                      | -168                        | -5                       |
| 2018-2019 | 0            | -4               | -4                     | 103            | 0                  | 8                    | 7                   | 118                      | -182                        | -64                      |
| 2019-2020 | 0            | 0                | 0                      | 82             | 2                  | 7                    | 8                   | 99                       | -123                        | -24                      |
| Average   | 0            | -1               | -1                     | 109            | 9                  | 9                    | 7                   | 134                      | -149                        | -16                      |
| 1         |              |                  |                        | -              |                    |                      | -                   |                          | -                           |                          |