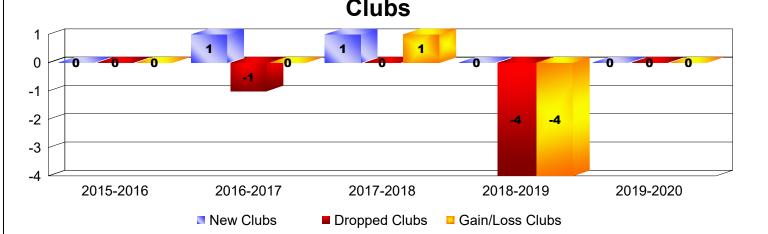

## As of June 2020 Cumulative

| Year      | New<br>Clubs | Dropped<br>Clubs | Gain/<br>Loss<br>Clubs | New<br>Members | Charter<br>Members | Reinstate<br>Members | Transfer<br>Members | Total<br>Member<br>Added | Total<br>Members<br>Dropped | Gain/<br>Loss<br>Members |
|-----------|--------------|------------------|------------------------|----------------|--------------------|----------------------|---------------------|--------------------------|-----------------------------|--------------------------|
| 2015-2016 | 0            | 0                | 0                      | 123            | 0                  | 7                    | 9                   | 139                      | -134                        | 5                        |
| 2016-2017 | 1            | -1               | 0                      | 108            | 22                 | 15                   | 4                   | 149                      | -140                        | 9                        |
| 2017-2018 | 1            | 0                | 1                      | 127            | 22                 | 7                    | 7                   | 163                      | -168                        | -5                       |
| 2018-2019 | 0            | -4               | -4                     | 103            | 0                  | 8                    | 7                   | 118                      | -182                        | -64                      |
| 2019-2020 | 0            | 0                | 0                      | 82             | 2                  | 7                    | 8                   | 99                       | -123                        | -24                      |
| Average   | 0            | -1               | -1                     | 109            | 9                  | 9                    | 7                   | 134                      | -149                        | -16                      |
| 1         |              |                  |                        | -              |                    |                      | -                   |                          | -                           |                          |